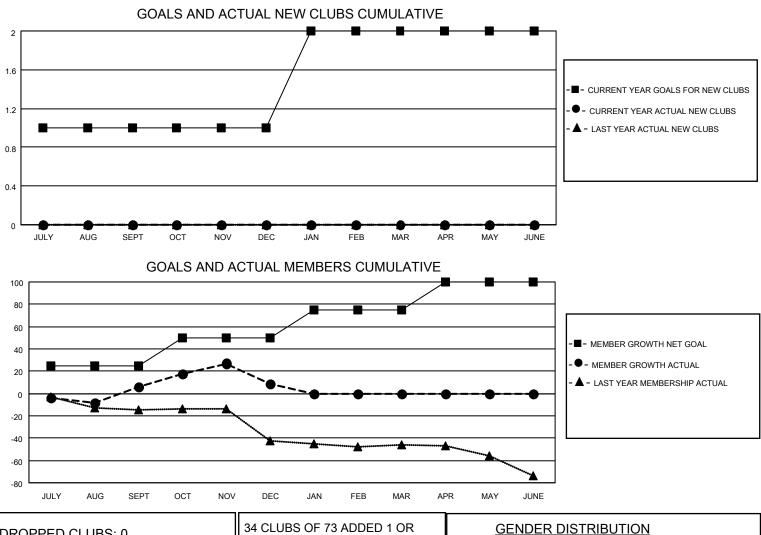

## LOCATION KANSAS

District 17 A

Results as of: 12/31/2021

|                       | Club          | S         |               |                       | Men                    | nbers                   |                                                    |
|-----------------------|---------------|-----------|---------------|-----------------------|------------------------|-------------------------|----------------------------------------------------|
| RESULTS FOR 2021-2022 |               |           |               | RESULTS FOR 2021-2022 |                        |                         |                                                    |
| QUARTER               | NEW CLUB GOAL | NEW CLUBS | DROPPED CLUBS | QUARTER MEM           | BER GROWTH NET<br>GOAL | MEMBER GROWTH<br>ACTUAL | DROPPED<br>MEMBERS ACTUAL<br>(including transfers) |
| JULY/AUG/SEPT         | 1             | 0         | 0             | JULY/AUG/SEPT         | 25                     | 44                      | 27                                                 |
| OCT/NOV/DEC           | 0             | 0         | 0             | OCT/NOV/DEC           | 25                     | 61                      | 54                                                 |
| JAN/FEB/MAR           | 1             | 0         | 0             | JAN/FEB/MAR           | 25                     | 0                       | 0                                                  |
| APR/MAY/JUNE          | 0             | 0         | 0             | APR/MAY/JUNE          | 25                     | 0                       | 0                                                  |

| DROPPED CLUBS: 0 |         | MORE NEW MEMBERS          | <u>GENDER DISTRIBUTION</u>          |              |
|------------------|---------|---------------------------|-------------------------------------|--------------|
|                  |         |                           | MALE                                | 981 (64.71%) |
|                  |         |                           | FEMALE                              | 535 (35.29%) |
| DROPPED MEMBERS  |         |                           | NON BINARY                          | 0 (0.00%)    |
|                  | •       |                           | PREFER NOT TO ANSWER                | 0 (0.00%)    |
| DECEASED         | 9       |                           | 4                                   |              |
| CLUB CANCELLED   | 0       | CLICK HERE FOR CUMULATIVE | TOTAL FAMILY UNIT MEMBERS           | 378          |
| OTHER            | 72      | MEMBERSHIP DATA           |                                     |              |
| TOTAL            | OTAL 81 |                           | FAMILY MEMBERS PAYING HALF DUES 193 |              |
|                  |         |                           |                                     |              |
|                  |         |                           |                                     |              |